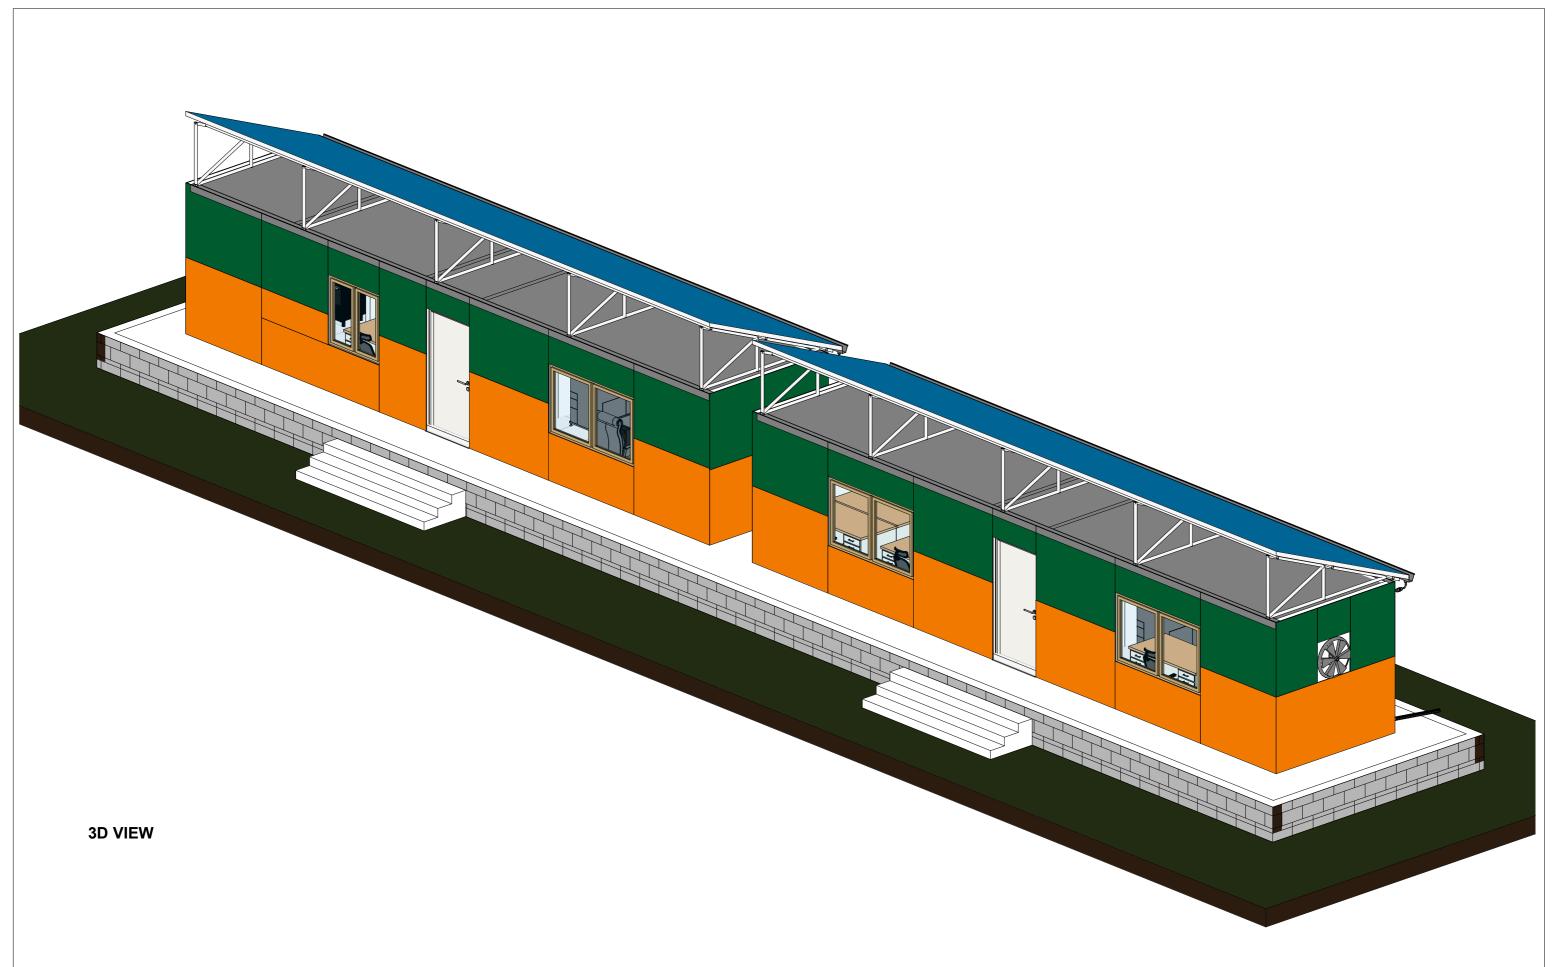

|      | Revisions   |         | F |
|------|-------------|---------|---|
| Date | Description | Remarks |   |
|      |             |         |   |
|      |             |         |   |
|      |             |         |   |
|      |             |         |   |

PROPOSED 40FT CONTAINER OFFICES AT MARIAKANI STORES, KILIFI COUNTY

RURAL ELECTRIFICATION & RENEWABLE ENERGY CORPORATION, REREC P.O. BOX 34585 - 00100, NAIROBI

Drawing Title:

3D VIEW (FRONT)

Designed by: Cindy Naisula Drawn by: Cindy Naisula Checked by: Eng. Teresia Thuku Approved by: Eng. Teresia Thuku Date: 28th May, 2024