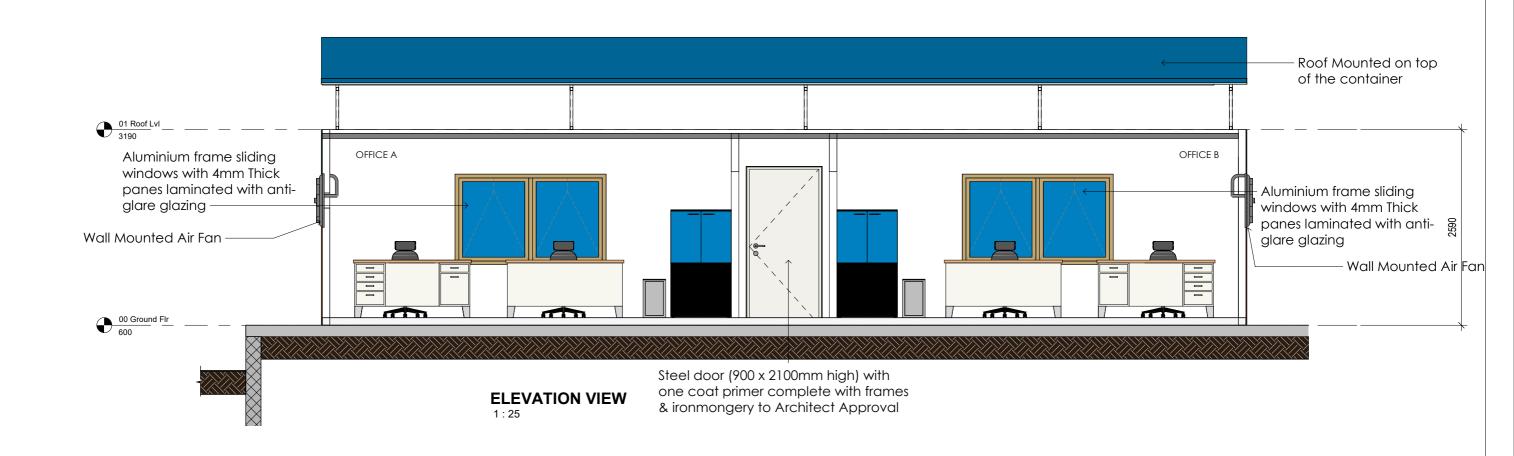

**SECTION VIEW** 

**SECTION VIEW** 

#### NOTES:

- 1. Concrete Class for all elements is Class 25 and Maximum Aggregate Size is 40 mm
- 2. Excavations to be inspected before blinding
- 3. All reinforcement to be inspected before Concreting
  4. Cover to Main Reinforcement: Foundations 50; Columns 30; Ground Beams 40; Strip Footing 50; Slab 25; Beams 25.
- 5. Dimensions to be read and not scaled
- 6. All construction, purchases and finishes to be done as per BoQ description, and to Architect's and S.E.'S Approval

|   |      | Revisions   |         | Projec   |
|---|------|-------------|---------|----------|
| D | )ate | Description | Remarks | PR<br>MA |
|   |      |             |         |          |
|   |      |             |         | ]        |
|   |      |             |         | 1        |
|   |      |             |         |          |

ROPOSED 40FT CONTAINER OFFICES AT IARIAKANI STORES, KILIFI COUNTY

RURAL ELECTRIFICATION & RENEWABLE ENERGY CORPORATION, REREC P.O. BOX 34585 - 00100, NAIROBI

Designed by: Cindy Naisula
Drawn by: Cindy Naisula
Checked by: Eng. Teresia Thuku
Approved by: Eng. Teresia Thuku
Date: 28th May, 2024

MARIAKANI LOGISTICS HUB OFFICES A-06 **ELEVATIONS & SECTIONS** 