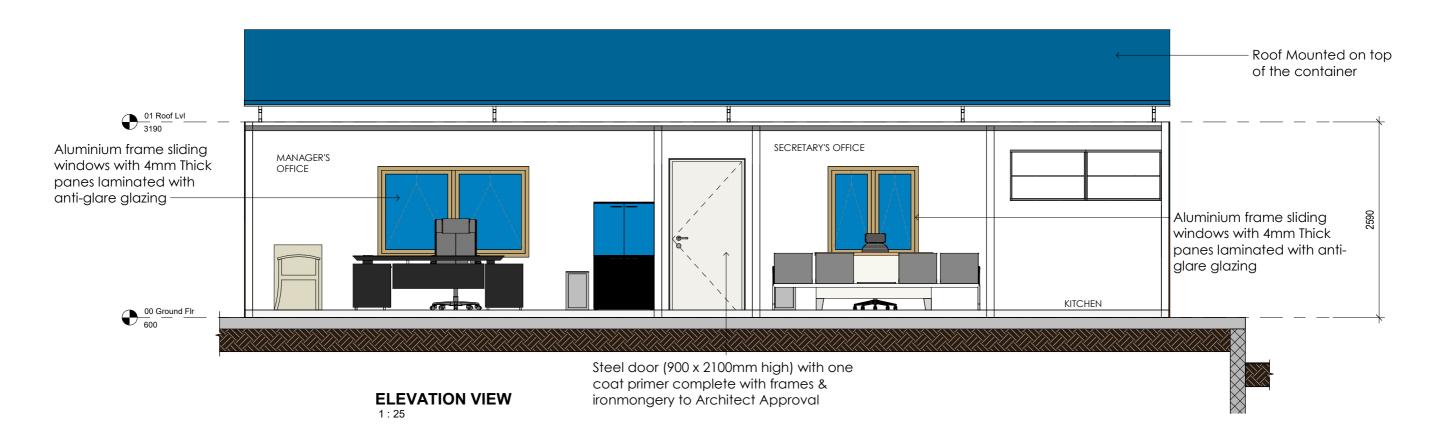

**SECTION VIEW** 

**SECTION VIEW** 

#### NOTES:

- 1. Concrete Class for all elements is Class 25 and Maximum Aggregate Size is 40 mm
- 2. Excavations to be inspected before blinding
- 3. All reinforcement to be inspected before Concreting
  4. Cover to Main Reinforcement: Foundations 50; Columns 30; Ground Beams 40; Strip Footing 50; Slab 25; Beams 25.
- 5. Dimensions to be read and not scaled
- 6. All construction, purchases and finishes to be done as per BoQ description, and to Architect's and S.E.'S Approval

|   |      | Revisions   |         | Projec   |
|---|------|-------------|---------|----------|
| D | )ate | Description | Remarks | PR<br>MA |
|   |      |             |         |          |
|   |      |             |         | ]        |
|   |      |             |         | 1        |
|   |      |             |         |          |

ROPOSED 40FT CONTAINER OFFICES AT IARIAKANI STORES, KILIFI COUNTY

RURAL ELECTRIFICATION & RENEWABLE ENERGY CORPORATION, REREC P.O. BOX 34585 - 00100, NAIROBI

Designed by: Cindy Naisula
Drawn by: Cindy Naisula
Checked by: Eng. Teresia Thuku
Approved by: Eng. Teresia Thuku
Date: 28th May, 2024

MARIAKANI LOGISTICS HUB OFFICES A-06 **ELEVATIONS & SECTIONS** 