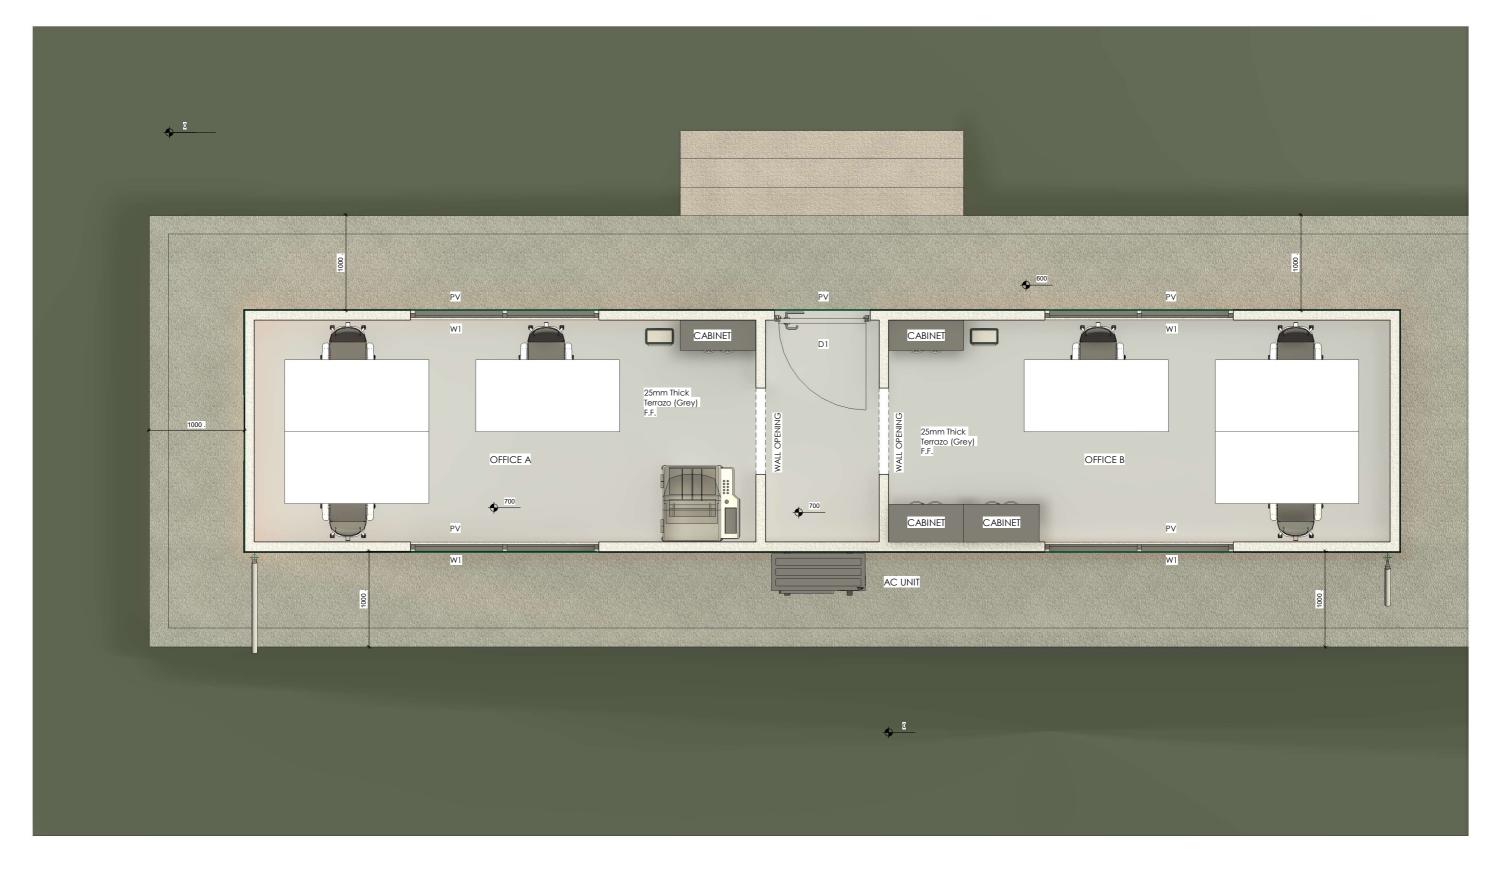

#### **GROUND FLOOR LAYOUT**

| N | OT | ES: |  |
|---|----|-----|--|
|   | _  |     |  |

- 1. Concrete Class for all elements is Class 25 and Maximum Aggregate Size is 40mm
  2. Excavations to be inspected before blinding
  3. All reinforcement to be inspected before Concreting
  4. Cover to Main Reinforcement: Foundations 50; Columns 30; Ground Beams 40; Strip Footing 50; Slab 25; Beams 25.
- 5. Dimensions to be read and not scaled
- 6. All construction, purchases and finishes to be done as per BoQ description, and to Architect's and S.E.'S Approval

PROPOSED 40FT CONTAINER OFFICES AT MARIAKANI STORES, KILIFI COUNTY

RURAL ELECTRIFICATION & RENEWABLE ENERGY CORPORATION, REREC P.O. BOX 34585 - 00100, NAIROBI

CONTAINER A GROUND FLOOR LAYOUT

Designed by: Cindy Naisula Drawn by: Cindy Naisula Checked by: Eng. Teresia Thuku Approved by: Eng. Teresia Thuku Date: 28th May, 2024