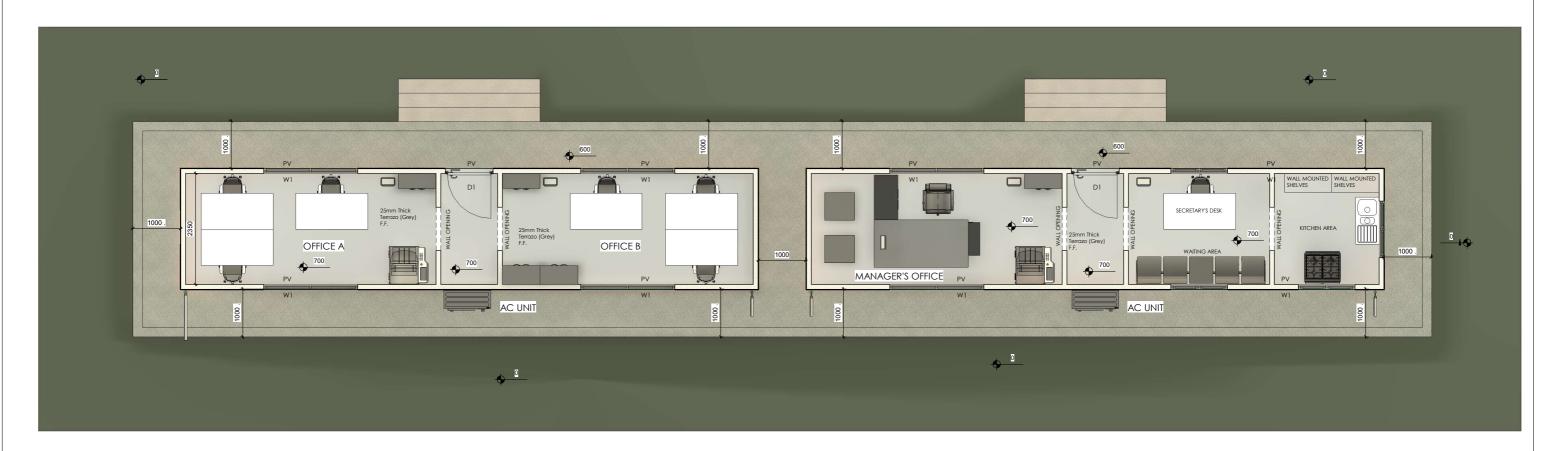

#### NOTE: PLACEMENT OF STORES TO AVOID EAST-WEST ORIENTATION TO MINIMISE HEAT GAIN WITHIN THE **ROOMS AS THE DAY PROGRESSES**



#### **GROUND FLOOR LAYOUT**



#### **ROOF LEVEL LAYOUT**

1:35

ASSUMED LENGTHS:

EXTERNAL: 12.19M (LENGTH) X 2.44M (WIDTH) X 2.59M (HIGH)
INTERNAL: 12.03M (LENGTH) X 2.35M (WIDTH) X 2.39M (HIGH)

Drawing Title:

SITE LAYOUT

#### NOTES:

- 1. Concrete Class for all elements is Class 25 and Maximum Aggregate Size is 40mm
  2. Excavations to be inspected before blinding
  3. All reinforcement to be inspected before Concreting
  4. Cover to Main Reinforcement: Foundations 50; Columns 30; Ground Beams 40; Strip Footing 50; Slab 25; Beams 25.
- 5. Dimensions to be read and not scaled
- 6. All construction, purchases and finishes to be done as per BoQ description, and to Architect's and S.E.'S Approval

|      | Revisions   |         | Project.