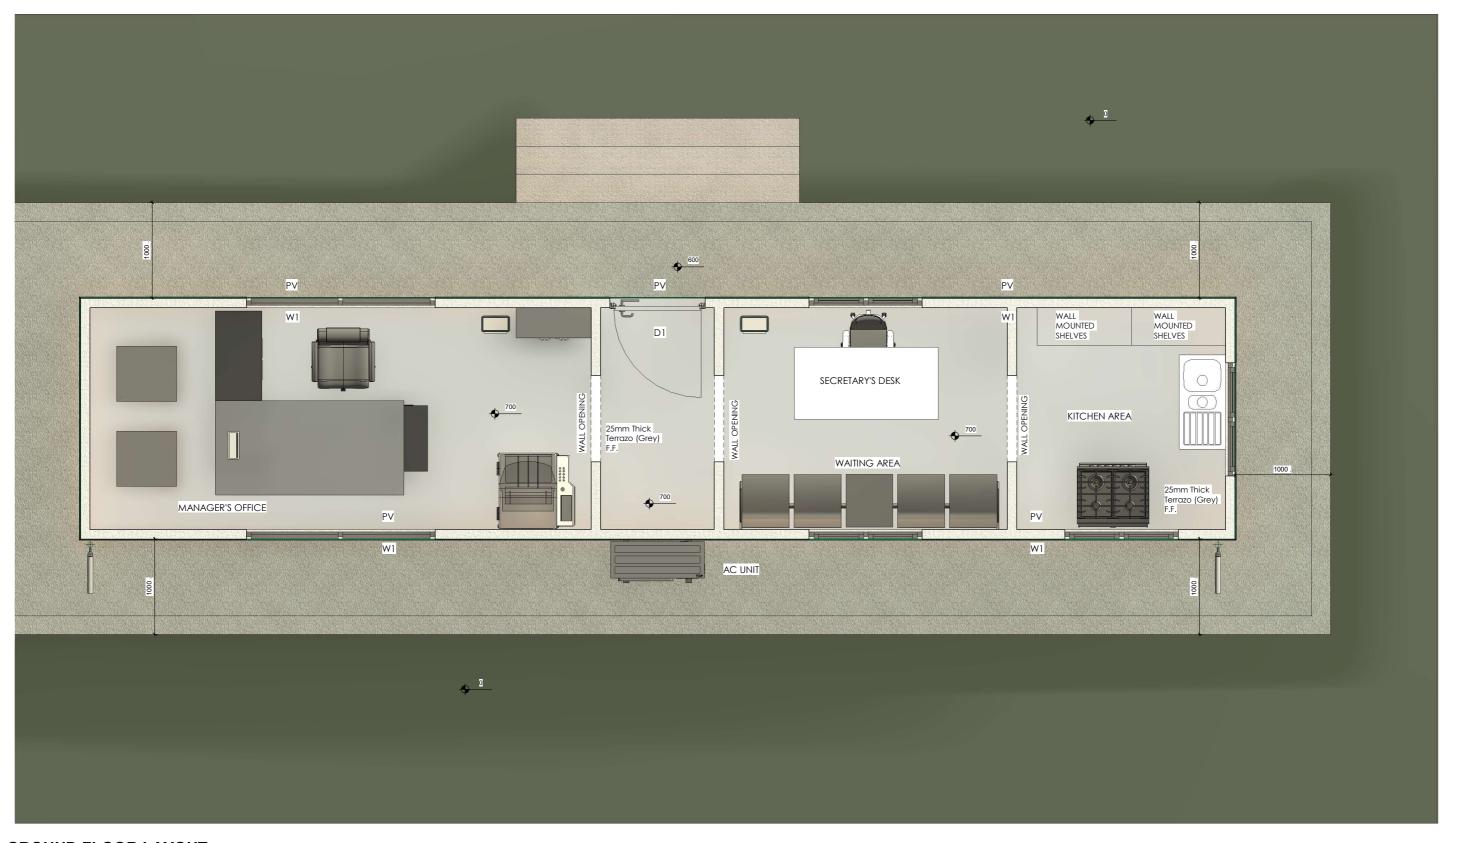

#### **GROUND FLOOR LAYOUT**

| N | OT | ES: |  |
|---|----|-----|--|
|   | _  |     |  |

- 1. Concrete Class for all elements is Class 25 and Maximum Aggregate Size is 40mm
  2. Excavations to be inspected before blinding
  3. All reinforcement to be inspected before Concreting
  4. Cover to Main Reinforcement: Foundations 50; Columns 30; Ground Beams 40; Strip Footing 50; Slab 25; Beams 25.
- 5. Dimensions to be read and not scaled
- 6. All construction, purchases and finishes to be done as per BoQ description, and to Architect's and S.E.'S Approval

PROPOSED 40FT CONTAINER OFFICES AT MARIAKANI STORES, KILIFI COUNTY

RURAL ELECTRIFICATION & RENEWABLE ENERGY CORPORATION, REREC P.O. BOX 34585 - 00100, NAIROBI

CONTAINER A GROUND FLOOR LAYOUT

Designed by: Cindy Naisula Drawn by: Cindy Naisula Checked by: Eng. Teresia Thuku Approved by: Eng. Teresia Thuku Date: 28th May, 2024