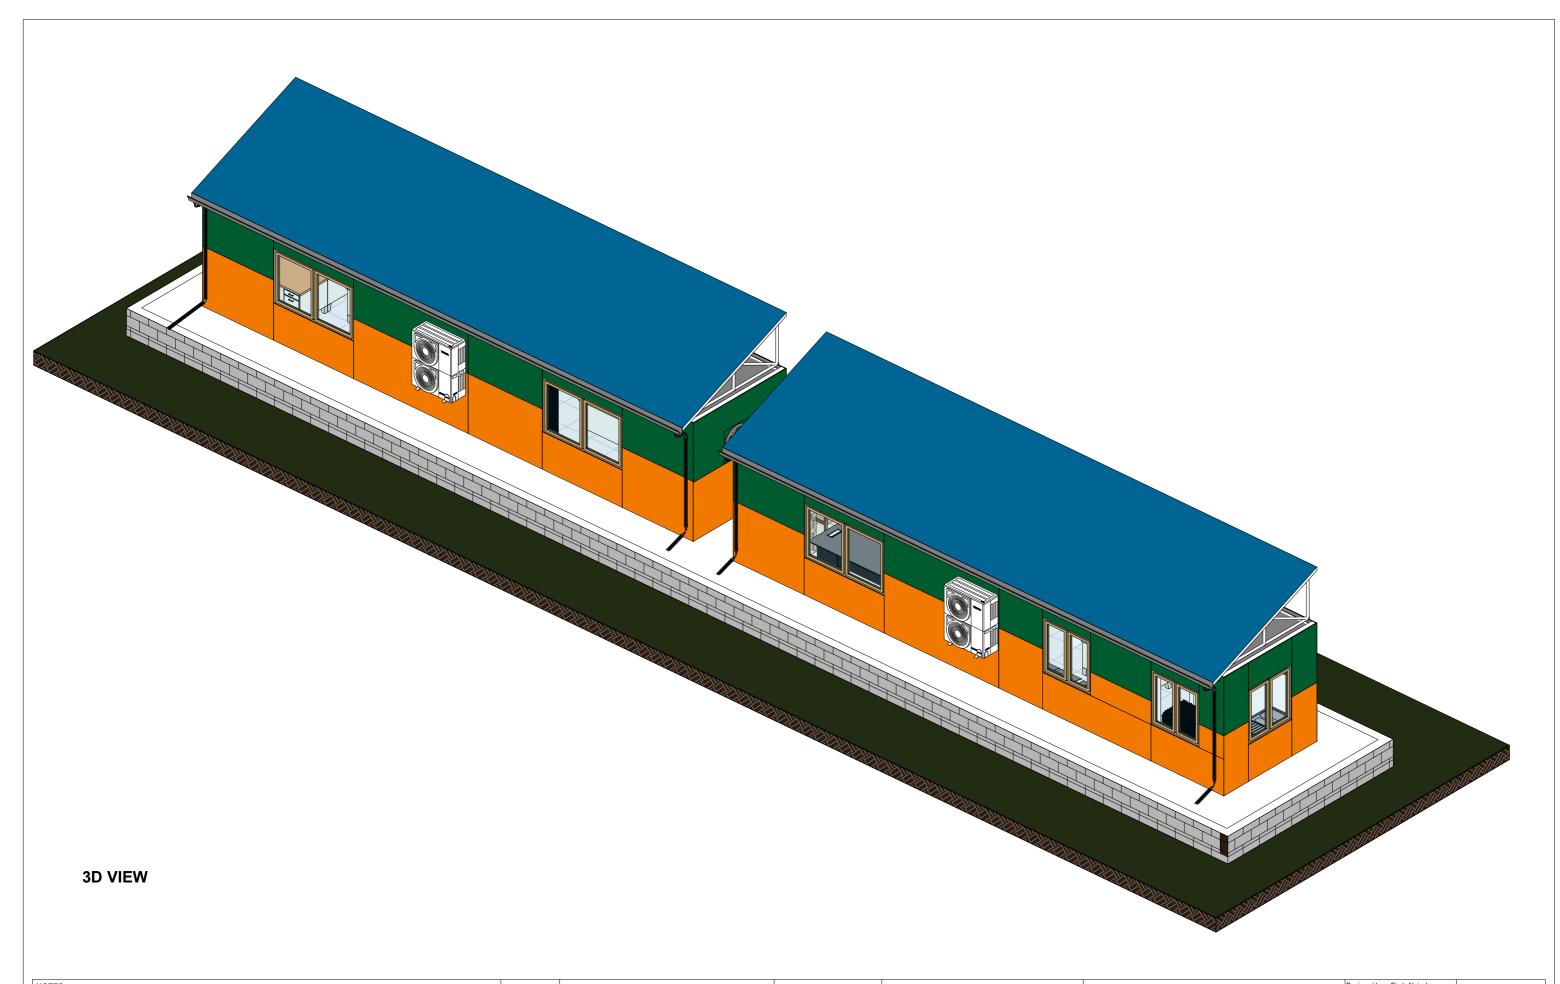

|      | Revisions   |         |
|------|-------------|---------|
| Date | Description | Remarks |
|      |             |         |
|      |             |         |
|      |             |         |
|      |             |         |

PROPOSED 40FT CONTAINER OFFICES AT MARIAKANI STORES, KILIFI COUNTY

RURAL ELECTRIFICATION & RENEWABLE ENERGY CORPORATION, REREC P.O. BOX 34585 - 00100, NAIROBI

3D VIEW (BACK)

Designed by: Cindy Naisula Drawn by: Cindy Naisula Checked by: Eng. Teresia Thuku Approved by: Eng. Teresia Thuku Date: 28th May, 2024