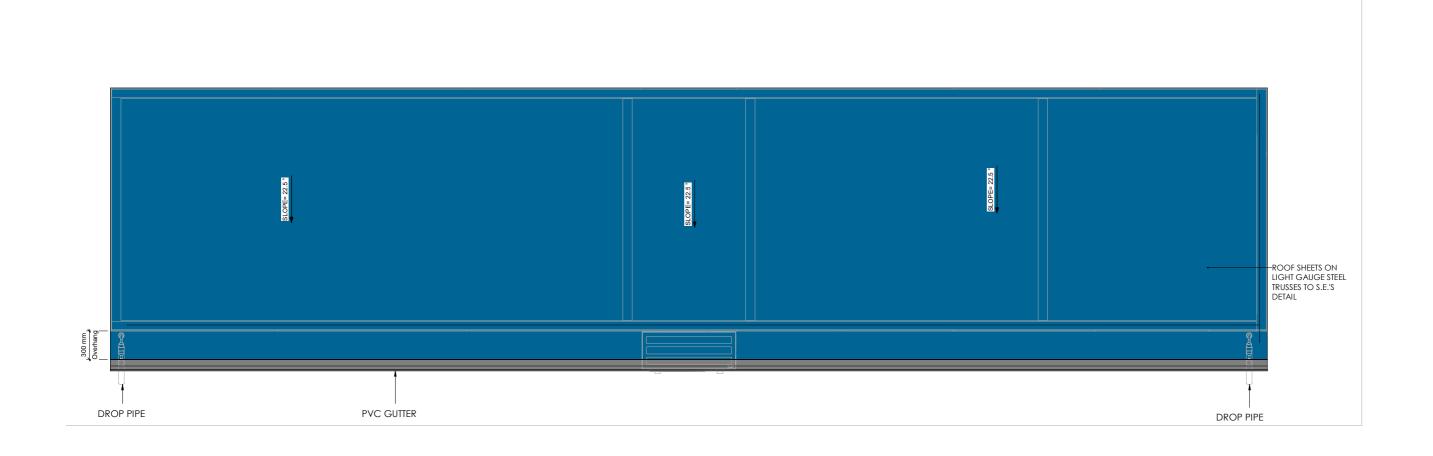

## **ROOF LEVEL LAYOUT** 1:20

| NOTES: 1. Concrete Class for all elements is Class 25 and Maximum Aggregate Size is 40mm 2. Excavations to be inspected before blinding 3. All reinforcement to be inspected before Concreting                                                                                    | Date | Revisions  Description | Remarks | Project:  PROPOSED 40FT CONTAINER OFFICES AT MARIAKANI STORES, KILIFI COUNTY |                                               | Designed by: Cindy Naisula<br>Drawn by: Cindy Naisula<br>Checked by: Eng. Teresia Thuku<br>Approved by: Eng. Teresia Thuku<br>Date: 28th May, 2024 |  |
|-----------------------------------------------------------------------------------------------------------------------------------------------------------------------------------------------------------------------------------------------------------------------------------|------|------------------------|---------|------------------------------------------------------------------------------|-----------------------------------------------|----------------------------------------------------------------------------------------------------------------------------------------------------|--|
| 4. Cover to Main Reinforcement: Foundations 50; Columns 30; Ground Beams 40; Strip Footing 50; Slab 25; Beams 25.  5. Dimensions to be read and not scaled  6. All construction, purchases and finishes to be done as per BoQ description, and to Architect's and S.E.'S Approval |      |                        |         |                                                                              | Drawing Title:  CONTAINER A ROOF LEVEL LAYOUT | MARIAKANI LOGISTICS<br>HUB OFFICES<br>A-03                                                                                                         |  |