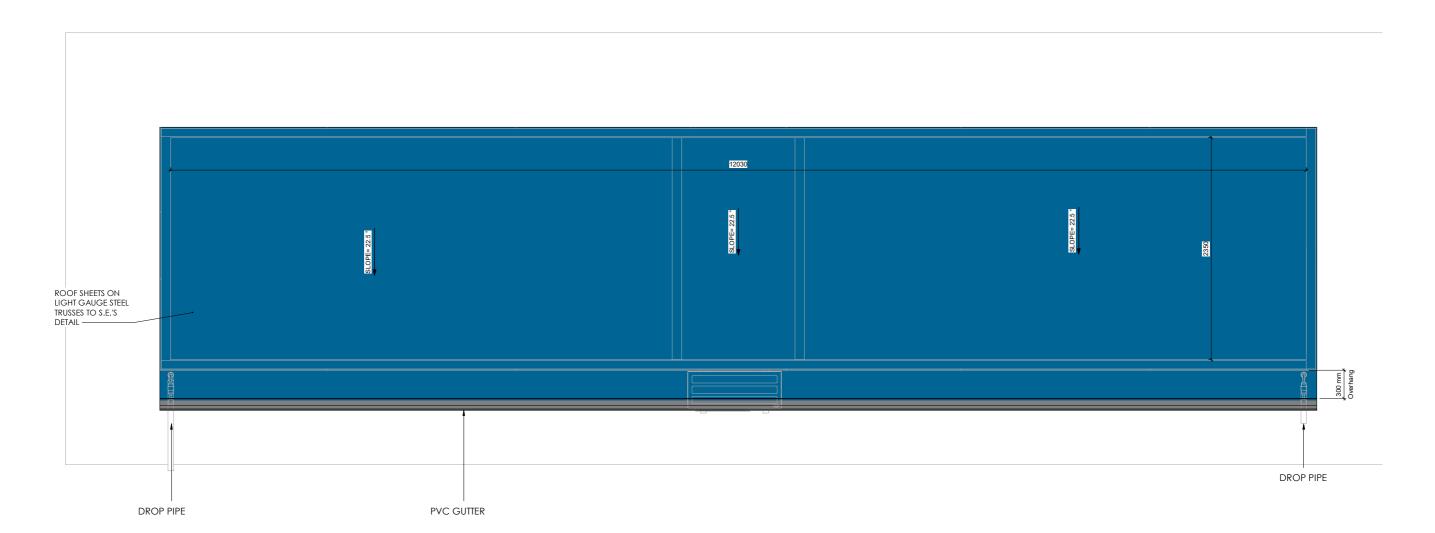

#### **ROOF LEVEL LAYOUT**

1:35

ASSUMED LENGTHS:

EXTERNAL: 12.19M (LENGTH) X 2.44M (WIDTH) X 2.59M (HIGH)
INTERNAL: 12.03M (LENGTH) X 2.35M (WIDTH) X 2.39M (HIGH)

Drawing Title:

SITE LAYOUT

## **ROOF LEVEL LAYOUT** 1:20

| NOTES: 1. Concrete Class for all elements is Class 25 and Maximum Aggregate Size is 40mm 2. Excavations to be inspected before blinding 3. All reinforcement to be inspected before Concreting                                                                                    | Date | Revisions  Description | Remarks | Project:  PROPOSED 40FT CONTAINER OFFICES AT MARIAKANI STORES, KILIFI COUNTY |                                               | Designed by: Cindy Naisula<br>Drawn by: Cindy Naisula<br>Checked by: Eng. Teresia Thuku<br>Approved by: Eng. Teresia Thuku<br>Date: 28th May, 2024 |  |
|-----------------------------------------------------------------------------------------------------------------------------------------------------------------------------------------------------------------------------------------------------------------------------------|------|------------------------|---------|------------------------------------------------------------------------------|-----------------------------------------------|----------------------------------------------------------------------------------------------------------------------------------------------------|--|
| 4. Cover to Main Reinforcement: Foundations 50; Columns 30; Ground Beams 40; Strip Footing 50; Slab 25; Beams 25.  5. Dimensions to be read and not scaled  6. All construction, purchases and finishes to be done as per BoQ description, and to Architect's and S.E.'S Approval |      |                        |         |                                                                              | Drawing Title:  CONTAINER A ROOF LEVEL LAYOUT | MARIAKANI LOGISTICS<br>HUB OFFICES<br>A-03                                                                                                         |  |